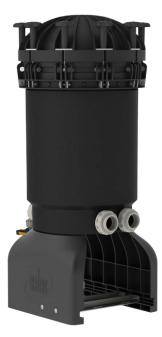

#### Description

P-Plastique model of the QUALIFILTRES range is a large cartridge filter housing designed for the industrial sector.

Its molded design incorporates a toggle bolt closure and flanged, nutted or splined connections.

Its design in Polypropylene filled with glass fibers gives it a great resistance to acids and bases and very high mechanical resistance.

The cover is equipped with a  $1\!\!\!/4''$  BSP connection for mounting a vent value or pressure gauge.

The filter housing accepts 4  $\ensuremath{\mathsf{QUALI-FILTECH}}$  20" cartridges which reduce filtration and maintenance costs.

The very large filtering surface of QUALI-FILTECH cartridges provides minimal pressure drop and excellent retention capacity.