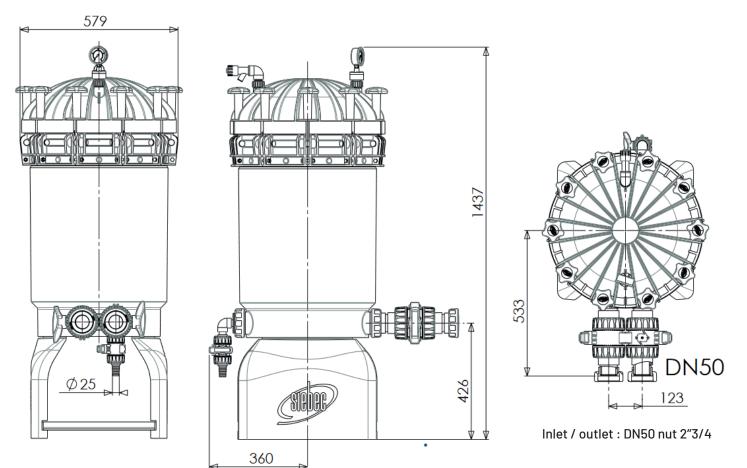

tion capacity.

#### **Characteristics & benefits**

• Quick closure with eye-bolts (BB) for better pressure resistance, ergonomic handles.

• Glass fiber filled polypropylene filter.

 The QUALI-FILTECH pleated filter cartridge has a very large filtering surface (2.5m<sup>2</sup>/10"). See QUALI-FILTECH datasheet.

- Reduced filtration and intervention costs.
- Filtration rate between 16 and 80 m<sup>3</sup>/h.
- Cover seal: EPDM FPM NBR.

#### Service conditions

| Maximum temperature | 75°C          |
|---------------------|---------------|
| Max pressure        | 4 bar at 40°C |





SIFREC SRI



We are here to help. Contact-us!

## **P-PLASTIQUE**

4 QUALI-FILTECH cartridges filter





#### **ORDER REFERENCE**

FILTRE P - SIP50 - 52527 : P50 PP / EPDM W00

#### **DIMENSIONS** (mm)



SIEBEC LDA

info.pt@: