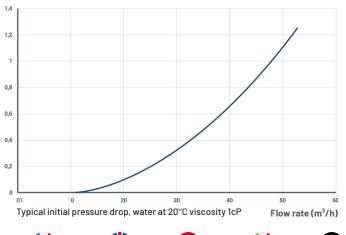

#### **Typical flow rates :** P-Plastic without QUALI-FILTECH cartridges (I/O in DN50)

#### $\Delta P$ (Differential pressure)

OUALI-FILTRES SAS

contact@quali-filtres.com