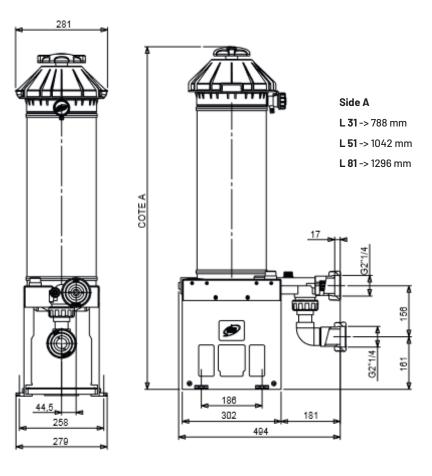

#### Δ / Filter heights

| A / Filter heights |           | C / Seals |       |
|--------------------|-----------|-----------|-------|
| Code               | Height    | Code      | Туре  |
| 31                 | 10″ 250mm | Е         | EPDM  |
| 51                 | 20″ 500mm | V         | Viton |
| 81                 | 30″ 750mm |           |       |