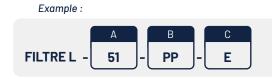

#### **ORDER REFERENCE**

#### Δ / Filter heights

| A / Filter heights |           | C / Seals |       |
|--------------------|-----------|-----------|-------|
| Code               | Height    | Code      | Туре  |
| 31                 | 10″ 250mm | Е         | EPDM  |
| 51                 | 20″ 500mm | V         | Viton |
| 81                 | 30″ 750mm |           |       |

#### **B / Materials**

| Code     | Material      |
|----------|---------------|
| PP       | Polypropylene |
| <br>PVDF | PVDF          |

 $\overline{\mathbf{A}}$ QUALI-FILTRES SAS SIEBEC Ltd SIEBEC S.L. SIEBEC SRL SIEBEC GmbH sales@siel contact@quali-filtres.com ec.co.uk ventas@siebec.com com bec.com